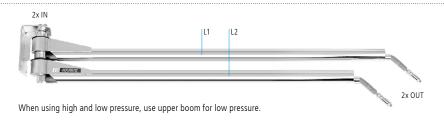

### **WAD**

| Part No. | L1   | L2   | Weight |
|----------|------|------|--------|
| 61.402   | 1600 | 1450 | 19.1kg |
| 61.412   | 1750 | 1600 | 19.9kg |
| 61.422   | 1900 | 1750 | 20.7kg |
| 61.432   | 2050 | 1900 | 21.5kg |
| 61.442   | 2250 | 2050 | 22.4kg |
| 61.452   | 2500 | 2250 | 23.6kg |