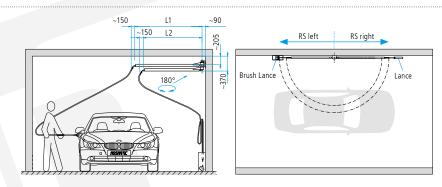

- √ 180° smooth rotation
- ✓ Insulated HP-hose
- ✓ Multiple industry application

Wall-mounted booms are ideal for outdoor areas or in wash bays where ceiling mounts are not an option. The wall bracket is designed for the boom to return to the resting position you selected.

Bearable load for each bore at least 30'000 N (for example M12 bolt)

Wall-Boom available with choice of park positions. w/o (neutral), left or right.