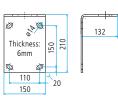

Bearable load for each bore at least 30'000 N (for example M12 bolt)

Wall-Boom available with choice of park positions. w/o (neutral), left or right.