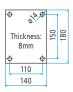

|



### **WAD**

| Part No. | L1   | L2   | Weight |
|----------|------|------|--------|
| 61.402   | 1600 | 1450 | 19.1kg |
| 61.412   | 1750 | 1600 | 19.9kg |
| 61.422   | 1900 | 1750 | 20.7kg |
| 61.432   | 2050 | 1900 | 21.5kg |
| 61.442   | 2250 | 2050 | 22.4kg |
| 61.452   | 2500 | 2250 | 23.6kg |



Bearable load for each bore at least 30'000 N (for example M12 bolt)



Wall-Boom available with choice of park positions. w/o (neutral), left or right.

## **WAN** (with pipe)

| Part No. | L    | RS      | Weight |
|----------|------|---------|--------|
| 60.001   | 2000 | left    | 8.6kg  |
| 60.002   | 2000 | without | 8.6kg  |
| 60.003   | 2000 | right   | 8.6kg  |
| 60.021   | 2500 | left    | 11.3kg |
| 60.022   | 2500 | without | 11.3kg |
| 60.023   | 2500 | right   | 11.3kg |



Bearable load for each bore at least 30'000 N (for example M12 bolt)



#### **TECHNICAL DATA**

**Pressure** Temperature Inlet (top & side) Outlet

**Throughput medium** 

275 bar (27.5 MPa) 120°C

G1/4" F (other options available) G1/4" M (other options available)

water, oil, air at pH 3-12