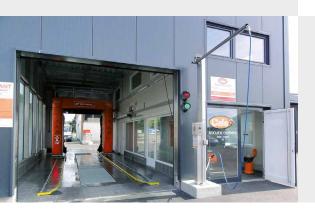

- √ 180° smooth rotation
- ✓ Insulated HP-hose
- ✓ Multiple industry application

Wall-mounted booms are ideal for outdoor areas or in wash bays where ceiling mounts are not an option. The wall bracket is designed for the boom to return to the resting position you selected.