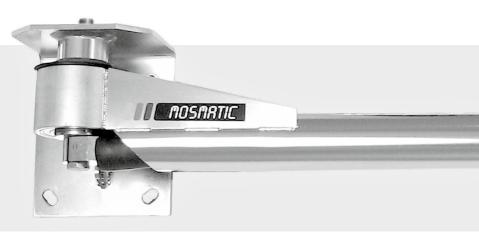

- √ 180° smooth rotation
- ✓ Insulated HP-hose
- ✓ Multiple industry application

Wall-mounted booms are ideal for outdoor areas or in wash bays where ceiling mounts are not an option. The wall bracket is designed for the boom to return to the resting position you selected.