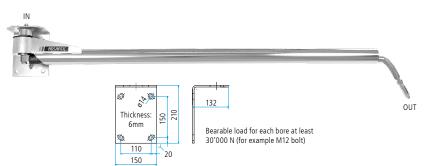

Bearable load for each bore at least 30'000 N (for example M12 bolt)

Wall-Boom available with choice of park positions. w/o (neutral), left or right.